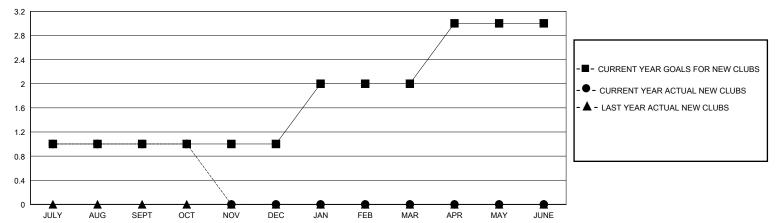

## GOALS AND ACTUAL NEW CLUBS CUMULATIVE

## District 1 A

GMT: LOCATION ILLINOIS GMT CA

| Clubs                 |               |           |               | Members               |                       |                         |                                                    |
|-----------------------|---------------|-----------|---------------|-----------------------|-----------------------|-------------------------|----------------------------------------------------|
| RESULTS FOR 2023-2024 |               |           |               | RESULTS FOR 2023-2024 |                       |                         |                                                    |
| QUARTER               | NEW CLUB GOAL | NEW CLUBS | DROPPED CLUBS | QUARTER MEMB          | ER GROWTH NET<br>GOAL | MEMBER GROWTH<br>ACTUAL | DROPPED<br>MEMBERS ACTUAL<br>(including transfers) |
| JULY/AUG/SEPT         | 1             | 1         | 0             | JULY/AUG/SEPT         | 45                    | 157                     | 80                                                 |
| OCT/NOV/DEC           | 0             | 0         | 0             | OCT/NOV/DEC           | 45                    | 45                      | 18                                                 |
| JAN/FEB/MAR           | 1             | 0         | 0             | JAN/FEB/MAR           | 45                    | 0                       | 0                                                  |
| APR/MAY/JUNE          | 1             | 0         | 0             | APR/MAY/JUNE          | 45                    | 0                       | 0                                                  |