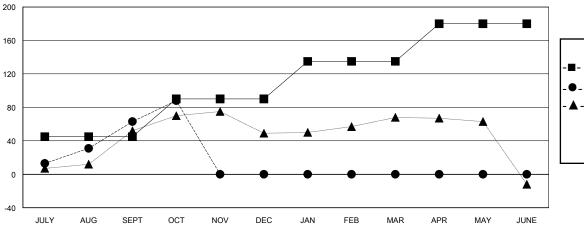

## GOALS AND ACTUAL MEMBERS CUMULATIVE

| _ | MEMBER | GROWTH | NET | GOAL |
|---|--------|--------|-----|------|
|   |        |        |     |      |

Results as of: 10/31/2023

- ■ - MEMBER GROWTH ACTUAL

- ▲ - LAST YEAR MEMBERSHIP ACTUAL

## District 1 A

GMT: LOCATION ILLINOIS GMT CA

| Clubs                 |               |           |               | Members               |                       |                         |                                                    |
|-----------------------|---------------|-----------|---------------|-----------------------|-----------------------|-------------------------|----------------------------------------------------|
| RESULTS FOR 2023-2024 |               |           |               | RESULTS FOR 2023-2024 |                       |                         |                                                    |
| QUARTER               | NEW CLUB GOAL | NEW CLUBS | DROPPED CLUBS | QUARTER MEMB          | ER GROWTH NET<br>GOAL | MEMBER GROWTH<br>ACTUAL | DROPPED<br>MEMBERS ACTUAL<br>(including transfers) |
| JULY/AUG/SEPT         | 1             | 1         | 0             | JULY/AUG/SEPT         | 45                    | 157                     | 80                                                 |
| OCT/NOV/DEC           | 0             | 0         | 0             | OCT/NOV/DEC           | 45                    | 45                      | 18                                                 |
| JAN/FEB/MAR           | 1             | 0         | 0             | JAN/FEB/MAR           | 45                    | 0                       | 0                                                  |
| APR/MAY/JUNE          | 1             | 0         | 0             | APR/MAY/JUNE          | 45                    | 0                       | 0                                                  |